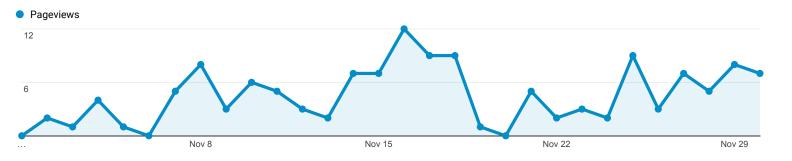

## **GLE Alert report**

Nov 1, 2016 - Nov 30, 2016

The table rows have been filtered to include only data for "Destination Page". The graph and table headers include totals for all data.

**GLE Alert** 

| Country |             | Pageviews                             | Users                                | New Users                            | Avg. Time on Page                                 |
|---------|-------------|---------------------------------------|--------------------------------------|--------------------------------------|---------------------------------------------------|
|         |             | 136<br>% of Total:<br>21.66%<br>(628) | 53<br>% of Total:<br>40.46%<br>(131) | 31<br>% of Total:<br>29.52%<br>(105) | 00:04:43<br>Avg for View:<br>00:03:09<br>(49.48%) |
| 1.      | Greece      | <b>64</b> (47.06%)                    | 17<br>(30.36%)                       | 9<br>(29.03%)                        | 00:05:10                                          |
| 2.      | Belgium     | <b>28</b> (20.59%)                    | <b>11</b><br>(19.64%)                | <b>4</b> (12.90%)                    | 00:02:51                                          |
| 3.      | Switzerland | <b>8</b> (5.88%)                      | 2<br>(3.57%)                         | 2<br>(6.45%)                         | 00:11:49                                          |
| 4.      | Germany     | <b>4</b> (2.94%)                      | 3<br>(5.36%)                         | (6.45%)                              | 00:00:00                                          |
| 5.      | Spain       | <b>4</b> (2.94%)                      | <b>3</b> (5.36%)                     | 2<br>(6.45%)                         | 00:00:16                                          |
| 6.      | Ireland     | <b>3</b> (2.21%)                      | <b>1</b><br>(1.79%)                  | (3.23%)                              | 00:00:13                                          |
| 7.      | Italy       | <b>3</b> (2.21%)                      | <b>3</b> (5.36%)                     | 2<br>(6.45%)                         | 00:00:00                                          |
| 8.      | Japan       | <b>3</b> (2.21%)                      | 2<br>(3.57%)                         | (6.45%)                              | 00:00:00                                          |
| 9.      | Netherlands | <b>3</b> (2.21%)                      | <b>3</b> (5.36%)                     | 2<br>(6.45%)                         | 00:00:00                                          |
| 10.     | Turkey      | <b>3</b> (2.21%)                      | <b>1</b><br>(1.79%)                  | 1<br>(3.23%)                         | 00:00:06                                          |