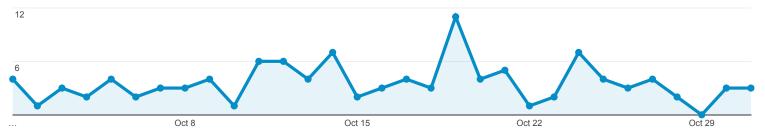

## **GLE Alert report**

Oct 1, 2016 - Oct 31, 2016

The table rows have been filtered to include only data for "Destination Page". The graph and table headers include totals for all data.

**GLE Alert** 

## Pageviews

| Country |                | Pageviews                             | Users                               | New Users                             | Avg. Time on Page                                  |
|---------|----------------|---------------------------------------|-------------------------------------|---------------------------------------|----------------------------------------------------|
|         |                | 111<br>% of Total:<br>54.41%<br>(204) | 50<br>% of Total:<br>60.98%<br>(82) |                                       | 00:04:02<br>Avg for View:<br>00:01:22<br>(192.98%) |
| 1.      | Greece         | <b>46</b> (41.44%)                    |                                     |                                       | 00:04:06                                           |
| 2.      | Belgium        | <b>23</b> (20.72%)                    |                                     | 2<br>(5.71%)                          |                                                    |
| 3.      | Austria        | <b>6</b> (5.41%)                      |                                     |                                       | 00:18:22                                           |
| 4.      | United States  | <b>6</b> (5.41%)                      |                                     |                                       | 00:00:00                                           |
| 5.      | Canada         | <b>5</b> (4.50%)                      |                                     |                                       | 00:03:12                                           |
| 6.      | Czech Republic | <b>5</b> (4.50%)                      |                                     | , , , , , , , , , , , , , , , , , , , | 00:00:00                                           |
| 7.      | Japan          | <b>3</b> (2.70%)                      | 1<br>(2.00%)                        | 1 (2.86%)                             | 00:00:15                                           |
| 8.      | Australia      | <b>2</b> (1.80%)                      | 2<br>(4.00%)                        |                                       | 00:00:00                                           |
| 9.      | Finland        | <b>2</b> (1.80%)                      |                                     |                                       | 00:00:00                                           |
| 10.     | France         | <b>2</b> (1.80%)                      |                                     | 0<br>(0.00%)                          | 00:04:14                                           |