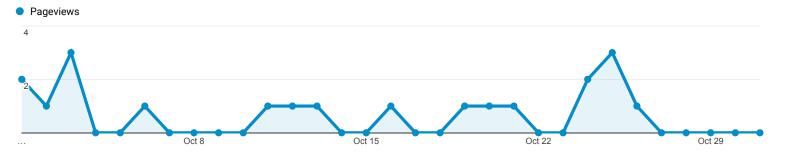

## **Multi-Station report**

Oct 1, 2016 - Oct 31, 2016

The table rows have been filtered to include only data for "Destination Page". The graph and table headers include totals for all data.

**Multi-Station** 

| Country |          | Pageviews                           | Users                               | New Users                         | Avg. Time on Page                                  |
|---------|----------|-------------------------------------|-------------------------------------|-----------------------------------|----------------------------------------------------|
|         |          | 20<br>% of Total:<br>9.80%<br>(204) | 14<br>% of Total:<br>17.07%<br>(82) | 4<br>% of Total:<br>6.25%<br>(64) | 00:00:23<br>Avg for View:<br>00:01:22<br>(-72.51%) |
| 1.      | Greece   | <b>4</b> (20.00%)                   | <b>4</b> (28.57%)                   | (0.00%)                           | 00:00:00                                           |
| 2.      | Italy    | <b>4</b> (20.00%)                   | <b>1</b> (7.14%)                    | 1<br>(25.00%)                     | 00:00:00                                           |
| 3.      | Brazil   | <b>3</b> (15.00%)                   | 2<br>(14.29%)                       | (0.00%)                           | 00:00:00                                           |
| 4.      | Cyprus   | <b>3</b> (15.00%)                   | <b>1</b> (7.14%)                    | 1<br>(25.00%)                     | 00:00:04                                           |
| 5.      | Belgium  | <b>2</b> (10.00%)                   | 2<br>(14.29%)                       | 1<br>(25.00%)                     | 00:01:01                                           |
| 6.      | Canada   | <b>1</b> (5.00%)                    | <b>1</b> (7.14%)                    | (0.00%)                           | 00:00:00                                           |
| 7.      | Mexico   | <b>1</b> (5.00%)                    | 1<br>(7.14%)                        | 1<br>(25.00%)                     | 00:00:00                                           |
| 8.      | Russia   | <b>1</b> (5.00%)                    | <b>1</b> (7.14%)                    | (0.00%)                           | 00:00:00                                           |
| 9.      | Thailand | <b>1</b> (5.00%)                    | <b>1</b> (7.14%)                    | (0.00%)                           | 00:00:00                                           |