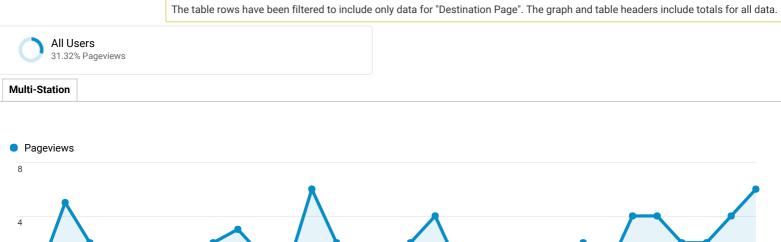

## **Multi-Station report**

Jul 22

Jul 15

| Country |               | Pageviews                            | Users                               | New Users                           | Avg. Time on Page                                 |  |  |
|---------|---------------|--------------------------------------|-------------------------------------|-------------------------------------|---------------------------------------------------|--|--|
|         |               | 57<br>% of Total:<br>31.32%<br>(182) | 22<br>% of Total:<br>38.60%<br>(57) | 10<br>% of Total:<br>27.03%<br>(37) | 00:04:37<br>Avg for View:<br>00:03:26<br>(34.19%) |  |  |
| 1.      | Greece        | <b>22</b><br>(38.60%)                | <b>9</b><br>(40.91%)                | 2<br>(20.00%)                       | 00:04:50                                          |  |  |
| 2.      | Canada        | <b>13</b><br>(22.81%)                | <b>3</b><br>(13.64%)                | <b>0</b><br>(0.00%)                 | 00:03:50                                          |  |  |
| 3.      | Italy         | <b>10</b><br>(17.54%)                | <b>4</b><br>(18.18%)                | <b>3</b><br>(30.00%)                | 00:00:00                                          |  |  |
| 4.      | Belgium       | <b>6</b><br>(10.53%)                 | 1<br>(4.55%)                        | <b>0</b><br>(0.00%)                 | 00:00:00                                          |  |  |
| 5.      | Brazil        | <b>4</b><br>(7.02%)                  | <b>3</b><br>(13.64%)                | <b>3</b><br>(30.00%)                | 00:00:00                                          |  |  |
| 6.      | Serbia        | <b>1</b><br>(1.75%)                  | 1<br>(4.55%)                        | <b>1</b><br>(10.00%)                | 00:00:00                                          |  |  |
| 7.      | United States | <b>1</b><br>(1.75%)                  | 1<br>(4.55%)                        | <b>1</b><br>(10.00%)                | 00:00:00                                          |  |  |

Rows 1 - 7 of 7

© 2017 Google