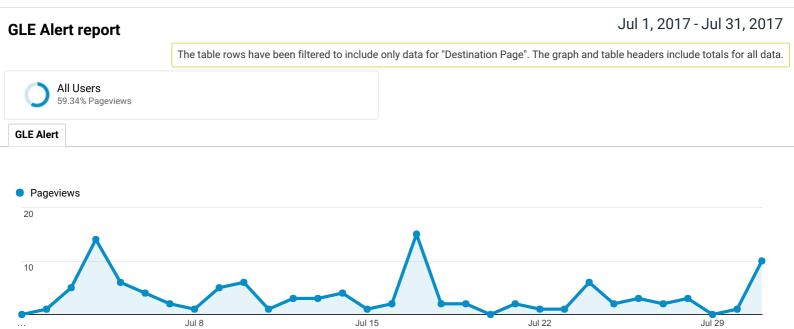

## GO TO REPORT

Jul 15

Jul 22

| Country |             | Pageviews                             | Users                               | New Users                           | Avg. Time on Page                                  |  |  |
|---------|-------------|---------------------------------------|-------------------------------------|-------------------------------------|----------------------------------------------------|--|--|
|         |             | 108<br>% of Total:<br>59.34%<br>(182) | 29<br>% of Total:<br>50.88%<br>(57) | 12<br>% of Total:<br>32.43%<br>(37) | 00:03:01<br>Avg for View:<br>00:03:26<br>(-12.38%) |  |  |
| 1.      | Greece      | <b>67</b><br>(62.04%)                 | <b>11</b><br>(37.93%)               | <b>0</b><br>(0.00%)                 | 00:04:21                                           |  |  |
| 2.      | Belgium     | <b>11</b><br>(10.19%)                 | 2<br>(6.90%)                        | <b>0</b><br>(0.00%)                 | 00:00:07                                           |  |  |
| 3.      | Uruguay     | <b>11</b><br>(10.19%)                 | 2<br>(6.90%)                        | 2<br>(16.67%)                       | 00:03:31                                           |  |  |
| 4.      | Canada      | 5<br>(4.63%)                          | <b>3</b><br>(10.34%)                | 2<br>(16.67%)                       | 00:03:36                                           |  |  |
| 5.      | Germany     | 5<br>(4.63%)                          | <b>3</b><br>(10.34%)                | 2<br>(16.67%)                       | 00:01:42                                           |  |  |
| 6.      | France      | <b>2</b><br>(1.85%)                   | 1<br>(3.45%)                        | 1<br>(8.33%)                        | 00:00:00                                           |  |  |
| 7.      | Switzerland | <b>1</b><br>(0.93%)                   | 1<br>(3.45%)                        | <b>0</b><br>(0.00%)                 | 00:00:00                                           |  |  |
| 8.      | China       | <b>1</b><br>(0.93%)                   | 1<br>(3.45%)                        | 1<br>(8.33%)                        | 00:00:00                                           |  |  |
| 9.      | Hong Kong   | <b>1</b><br>(0.93%)                   | 1<br>(3.45%)                        | 1<br>(8.33%)                        | 00:00:00                                           |  |  |
| 10.     | Japan       | <b>1</b><br>(0.93%)                   | <b>1</b><br>(3.45%)                 | 1<br>(8.33%)                        | 00:00:00                                           |  |  |
|         |             |                                       |                                     |                                     |                                                    |  |  |

Rows 1 - 10 of 13

Jul 8

## GO TO REPORT

Jul 1, 2017 - Jul 31, 2017

Jul 29