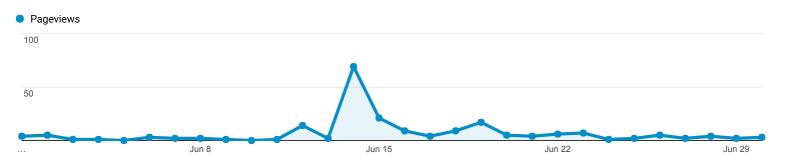

## **GLE Alert report**

Jun 1, 2017 - Jun 30, 2017

The table rows have been filtered to include only data for "Destination Page". The graph and table headers include totals for all data.

GLE Alert

| Country |               | Pageviews                             | Users                               | New Users                           | Avg. Time on Page                                |
|---------|---------------|---------------------------------------|-------------------------------------|-------------------------------------|--------------------------------------------------|
|         |               | 206<br>% of Total:<br>84.43%<br>(244) | 29<br>% of Total:<br>82.86%<br>(35) | 15<br>% of Total:<br>78.95%<br>(19) | 00:03:31<br>Avg for View:<br>00:03:15<br>(8.18%) |
| 1.      | Greece        | <b>183</b> (88.83%)                   | 17<br>(58.62%)                      | 7<br>(46.67%)                       | 00:03:43                                         |
| 2.      | Belgium       | <b>13</b> (6.31%)                     | 4<br>(13.79%)                       | 2<br>(13.33%)                       | 00:01:41                                         |
| 3.      | United States | <b>5</b> (2.43%)                      | 3<br>(10.34%)                       | 3<br>(20.00%)                       | 00:04:29                                         |
| 4.      | Germany       | <b>2</b> (0.97%)                      | 2<br>(6.90%)                        | 2<br>(13.33%)                       | 00:00:03                                         |
| 5.      | New Zealand   | <b>1</b> (0.49%)                      | 1<br>(3.45%)                        | (0.00%)                             | 00:00:00                                         |
| 6.      | Slovakia      | <b>1</b> (0.49%)                      | 1<br>(3.45%)                        | (0.00%)                             | 00:00:00                                         |
| 7.      | Ukraine       | <b>1</b> (0.49%)                      | 1<br>(3.45%)                        | 1<br>(6.67%)                        | 00:00:00                                         |