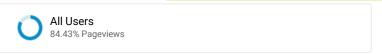

## **GLE Alert report**

Jun 1, 2017 - Jun 30, 2017

The table rows have been filtered to include only data for "Destination Page". The graph and table headers include totals for all data.

GLE Alert

| Country |               | Pageviews                             | Users                               | New Users                           | Avg. Time on Page                                |
|---------|---------------|---------------------------------------|-------------------------------------|-------------------------------------|--------------------------------------------------|
|         |               | 206<br>% of Total:<br>84.43%<br>(244) | 29<br>% of Total:<br>82.86%<br>(35) | 15<br>% of Total:<br>78.95%<br>(19) | 00:03:31<br>Avg for View:<br>00:03:15<br>(8.18%) |
| 1.      | Greece        | <b>183</b> (88.83%)                   | 17<br>(58.62%)                      | 7<br>(46.67%)                       | 00:03:43                                         |
| 2.      | Belgium       | <b>13</b> (6.31%)                     | 4<br>(13.79%)                       | 2<br>(13.33%)                       | 00:01:41                                         |
| 3.      | United States | <b>5</b> (2.43%)                      | 3<br>(10.34%)                       | 3<br>(20.00%)                       | 00:04:29                                         |
| 4.      | Germany       | <b>2</b> (0.97%)                      | 2<br>(6.90%)                        | 2<br>(13.33%)                       | 00:00:03                                         |
| 5.      | New Zealand   | <b>1</b> (0.49%)                      | 1<br>(3.45%)                        | (0.00%)                             | 00:00:00                                         |
| 6.      | Slovakia      | <b>1</b> (0.49%)                      | 1<br>(3.45%)                        | (0.00%)                             | 00:00:00                                         |
| 7.      | Ukraine       | <b>1</b> (0.49%)                      | 1<br>(3.45%)                        | 1<br>(6.67%)                        | 00:00:00                                         |