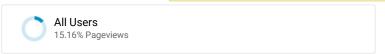

## **Multi-Station report**

Jun 1, 2017 - Jun 30, 2017

The table rows have been filtered to include only data for "Destination Page". The graph and table headers include totals for all data.

## **Multi-Station**

| Country |                | Pageviews                            | Users                               | New Users                          | Avg. Time on Page                                  |
|---------|----------------|--------------------------------------|-------------------------------------|------------------------------------|----------------------------------------------------|
|         |                | 37<br>% of Total:<br>15.16%<br>(244) | 17<br>% of Total:<br>48.57%<br>(35) | 3<br>% of Total:<br>15.79%<br>(19) | 00:02:00<br>Avg for View:<br>00:03:15<br>(-38.34%) |
| 1.      | Greece         | <b>26</b> (70.27%)                   | 12<br>(70.59%)                      | (0.00%)                            | 00:02:14                                           |
| 2.      | Belgium        | <b>6</b> (16.22%)                    | 1<br>(5.88%)                        | (0.00%)                            | 00:00:17                                           |
| 3.      | Italy          | <b>2</b> (5.41%)                     | 1<br>(5.88%)                        | 1<br>(33.33%)                      | 00:00:28                                           |
| 4.      | Brazil         | <b>1</b> (2.70%)                     | 1<br>(5.88%)                        | 1<br>(33.33%)                      | 00:00:00                                           |
| 5.      | Germany        | 1<br>(2.70%)                         | 1<br>(5.88%)                        | (0.00%)                            | 00:00:00                                           |
| 6.      | United Kingdom | <b>1</b> (2.70%)                     | 1<br>(5.88%)                        | 1<br>(33.33%)                      | 00:00:00                                           |