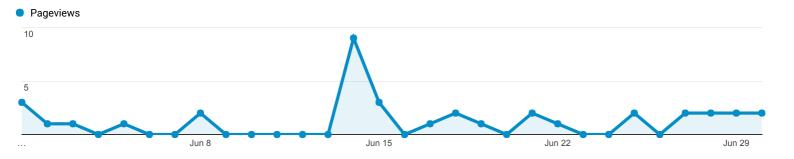

## **Multi-Station report**

Jun 1, 2017 - Jun 30, 2017

The table rows have been filtered to include only data for "Destination Page". The graph and table headers include totals for all data.

## **Multi-Station**

| Country |                | Pageviews                            | Users                               | New Users                          | Avg. Time on Page                                  |
|---------|----------------|--------------------------------------|-------------------------------------|------------------------------------|----------------------------------------------------|
|         |                | 37<br>% of Total:<br>15.16%<br>(244) | 17<br>% of Total:<br>48.57%<br>(35) | 3<br>% of Total:<br>15.79%<br>(19) | 00:02:00<br>Avg for View:<br>00:03:15<br>(-38.34%) |
| 1.      | Greece         | <b>26</b> (70.27%)                   | 12<br>(70.59%)                      | (0.00%)                            | 00:02:14                                           |
| 2.      | Belgium        | <b>6</b> (16.22%)                    | 1<br>(5.88%)                        | (0.00%)                            | 00:00:17                                           |
| 3.      | Italy          | <b>2</b> (5.41%)                     | 1<br>(5.88%)                        | 1<br>(33.33%)                      | 00:00:28                                           |
| 4.      | Brazil         | <b>1</b> (2.70%)                     | 1<br>(5.88%)                        | 1<br>(33.33%)                      | 00:00:00                                           |
| 5.      | Germany        | 1<br>(2.70%)                         | 1<br>(5.88%)                        | (0.00%)                            | 00:00:00                                           |
| 6.      | United Kingdom | <b>1</b> (2.70%)                     | 1<br>(5.88%)                        | 1<br>(33.33%)                      | 00:00:00                                           |