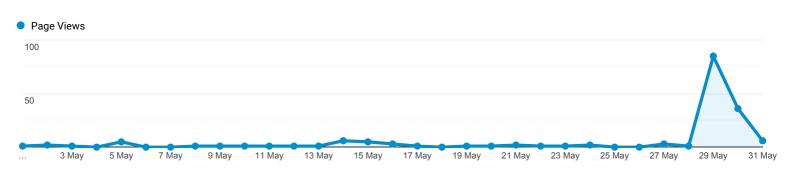

## **Multi-station Monthly Report**

All Users 100.00% Page Views 1 May 2020 - 31 May 2020

**Monthly Report** 

| Country |                | Page Views                                    | Users                                         | New Users                                     | Avg. Time on Page                              |
|---------|----------------|-----------------------------------------------|-----------------------------------------------|-----------------------------------------------|------------------------------------------------|
|         |                | <b>169</b><br>% of Total:<br>100.00%<br>(169) | <b>131</b><br>% of Total:<br>100.00%<br>(131) | <b>126</b><br>% of Total:<br>100.00%<br>(126) | <b>00:01:52</b> Avg for View: 00:01:52 (0.00%) |
| 1.      | Romania        | 101<br>(59.76%)                               | <b>86</b> (65.65%)                            | <b>85</b> (67.46%)                            | 00:01:52                                       |
| 2.      | Turkey         | <b>21</b> (12.43%)                            | 6<br>(4.58%)                                  | <b>4</b> (3.17%)                              | 00:02:40                                       |
| 3.      | Italy          | <b>20</b> (11.83%)                            | 19<br>(14.50%)                                | <b>19</b> (15.08%)                            | 00:01:00                                       |
| 4.      | Greece         | <b>8</b> (4.73%)                              | 2<br>(1.53%)                                  | (0.00%)                                       | 00:00:00                                       |
| 5.      | United States  | <b>8</b> (4.73%)                              | 8<br>(6.11%)                                  | <b>8</b> (6.35%)                              | 00:00:00                                       |
| 6.      | United Kingdom | <b>4</b> (2.37%)                              | 3<br>(2.29%)                                  | 3<br>(2.38%)                                  | 00:00:00                                       |
| 7.      | Moldova        | <b>3</b> (1.78%)                              | 3<br>(2.29%)                                  | 3<br>(2.38%)                                  | 00:00:00                                       |
| 8.      | Belgium        | <b>2</b> (1.18%)                              | 2<br>(1.53%)                                  | 2<br>(1.59%)                                  | 00:00:00                                       |
| 9.      | Germany        | <b>1</b> (0.59%)                              | 1<br>(0.76%)                                  | 1<br>(0.79%)                                  | 00:00:00                                       |
| 10.     | Spain          | <b>1</b> (0.59%)                              | 1<br>(0.76%)                                  | <b>1</b> (0.79%)                              | 00:00:00                                       |
|         |                |                                               |                                               |                                               |                                                |