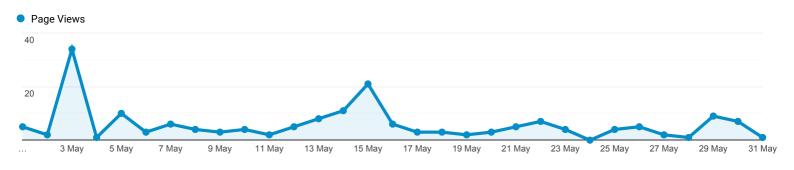

## **GLE Alert Monthly Report**

1 May 2020 - 31 May 2020

Monthly Report

| Country |                | Page Views                                    | Users                                | New Users                            | Avg. Time on Page                              |
|---------|----------------|-----------------------------------------------|--------------------------------------|--------------------------------------|------------------------------------------------|
|         |                | <b>181</b><br>% of Total:<br>100.00%<br>(181) | 37<br>% of Total:<br>100.00%<br>(37) | 29<br>% of Total:<br>100.00%<br>(29) | <b>00:03:16</b> Avg for View: 00:03:16 (0.00%) |
| 1.      | Greece         | <b>111</b> (61.33%)                           | 6<br>(16.22%)                        | 1<br>(3.45%)                         | 00:03:03                                       |
| 2.      | Brazil         | 16<br>(8.84%)                                 | 2<br>(5.41%)                         | 2<br>(6.90%)                         | 00:14:01                                       |
| 3.      | Poland         | 12<br>(6.63%)                                 | 1<br>(2.70%)                         | 1<br>(3.45%)                         | 00:03:30                                       |
| 4.      | Romania        | 12<br>(6.63%)                                 | 7<br>(18.92%)                        | 6<br>(20.69%)                        | 00:02:40                                       |
| 5.      | Belgium        | <b>8</b> (4.42%)                              | <b>4</b> (10.81%)                    | (6.90%)                              | 00:00:00                                       |
| 6.      | United States  | <b>6</b> (3.31%)                              | <b>4</b> (10.81%)                    | <b>4</b> (13.79%)                    | 00:00:37                                       |
| 7.      | Canada         | <b>3</b> (1.66%)                              | 2<br>(5.41%)                         | 2<br>(6.90%)                         | 00:01:11                                       |
| 8.      | Russia         | <b>3</b> (1.66%)                              | 2<br>(5.41%)                         | 2<br>(6.90%)                         | 00:00:32                                       |
| 9.      | United Kingdom | <b>2</b> (1.10%)                              | 1<br>(2.70%)                         | 1<br>(3.45%)                         | 00:02:02                                       |
| 10.     | Switzerland    | <b>1</b> (0.55%)                              | 1<br>(2.70%)                         | 1<br>(3.45%)                         | 00:00:00                                       |
| 11.     | China          | <b>1</b> (0.55%)                              | 1<br>(2.70%)                         | 1<br>(3.45%)                         | 00:00:00                                       |
| 12.     | France         | <b>1</b> (0.55%)                              | 1<br>(2.70%)                         | 1<br>(3.45%)                         | 00:00:00                                       |
| 13.     | India          | <b>1</b> (0.55%)                              | 1<br>(2.70%)                         | (3.45%)                              | 00:00:00                                       |
| 14.     | Italy          | <b>1</b> (0.55%)                              | 1<br>(2.70%)                         | 1<br>(3.45%)                         | 00:00:00                                       |
| 15.     | South Korea    | <b>1</b> (0.55%)                              | 1<br>(2.70%)                         | 1<br>(3.45%)                         | 00:00:00                                       |
| 16.     | Turkey         | <b>1</b> (0.55%)                              | 1<br>(2.70%)                         | 1<br>(3.45%)                         | 00:00:00                                       |
| 17.     | Ukraine        | <b>1</b> (0.55%)                              | 1<br>(2.70%)                         | 1<br>(3.45%)                         | 00:00:00                                       |