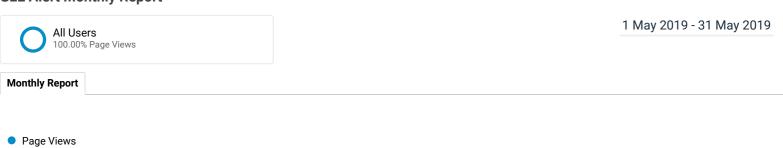

## **GLE Alert Monthly Report**

| Avg. Time on Page                                                                        |
|------------------------------------------------------------------------------------------|
| 21 00:04:49<br>% of Total: Avg for View:<br>100.00% (21) 00:04:49<br>00:04:49<br>(0.00%) |
| 2<br>(9.52%) 00:01:29                                                                    |
| <b>3</b><br>(14.29%) 00:04:25                                                            |
| 2<br>(9.52%) 00:02:12                                                                    |
| 1<br>(4.76%) 00:16:43                                                                    |
| <b>3</b><br>(14.29%) 00:00:00                                                            |
| 2<br>(9.52%) 00:13:33                                                                    |
| 1<br>(4.76%) 00:00:19                                                                    |
| 1<br>(4.76%) 00:00:00                                                                    |
| 1<br>(4.76%) 00:00:00                                                                    |
| 1<br>(4.76%) 00:00:00                                                                    |
|                                                                                          |