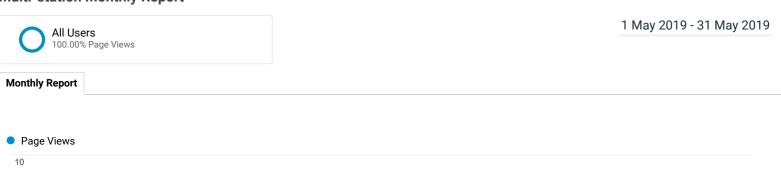

## **Multi-station Monthly Report**

| Country |            | Page Views                                  | Users                                       | New Users                                   | Avg. Time on Page                                       |
|---------|------------|---------------------------------------------|---------------------------------------------|---------------------------------------------|---------------------------------------------------------|
|         |            | <b>58</b><br>% of Total:<br>100.00%<br>(58) | <b>21</b><br>% of Total:<br>100.00%<br>(21) | <b>13</b><br>% of Total:<br>100.00%<br>(13) | <b>00:03:17</b><br>Avg for View:<br>00:03:17<br>(0.00%) |
| 1.      | Brazil     | <b>22</b><br>(37.93%)                       | <b>4</b> (18.18%)                           | <b>1</b><br>(7.69%)                         | 00:00:02                                                |
| 2.      | Belgium    | <b>10</b><br>(17.24%)                       | <b>3</b><br>(13.64%)                        | <b>2</b><br>(15.38%)                        | 00:02:43                                                |
| 3.      | Greece     | <b>9</b><br>(15.52%)                        | 5<br>(22.73%)                               | <b>1</b><br>(7.69%)                         | 00:03:00                                                |
| 4.      | Indonesia  | <b>8</b><br>(13.79%)                        | 2<br>(9.09%)                                | 2<br>(15.38%)                               | 00:13:40                                                |
| 5.      | Hungary    | <b>2</b><br>(3.45%)                         | <b>1</b><br>(4.55%)                         | <b>1</b><br>(7.69%)                         | 00:00:25                                                |
| 6.      | Germany    | <b>1</b><br>(1.72%)                         | <b>1</b><br>(4.55%)                         | <b>1</b><br>(7.69%)                         | 00:00:00                                                |
| 7.      | Spain      | <b>1</b><br>(1.72%)                         | <b>1</b><br>(4.55%)                         | <b>1</b><br>(7.69%)                         | 00:00:00                                                |
| 8.      | France     | <b>1</b><br>(1.72%)                         | <b>1</b><br>(4.55%)                         | <b>1</b><br>(7.69%)                         | 00:00:00                                                |
| 9.      | India      | <b>1</b><br>(1.72%)                         | <b>1</b><br>(4.55%)                         | <b>1</b><br>(7.69%)                         | 00:00:00                                                |
| 10.     | Luxembourg | <b>1</b><br>(1.72%)                         | 1<br>(4.55%)                                | <b>1</b><br>(7.69%)                         | 00:00:00                                                |