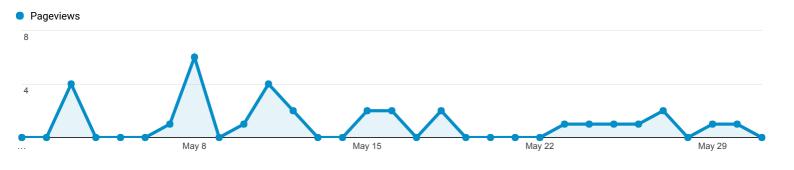

## **Multi-Station**

| Country |             | Pageviews                            | Users                               | New Users                          | Avg. Time on Page                                  |
|---------|-------------|--------------------------------------|-------------------------------------|------------------------------------|----------------------------------------------------|
|         |             | 32<br>% of Total:<br>19.63%<br>(163) | 12<br>% of Total:<br>27.27%<br>(44) | 3<br>% of Total:<br>11.54%<br>(26) | 00:02:14<br>Avg for View:<br>00:02:33<br>(-12.74%) |
| 1.      | Greece      | <b>18</b> (56.25%)                   | 6<br>(50.00%)                       | (0.00%)                            | 00:00:42                                           |
| 2.      | Netherlands | <b>4</b> (12.50%)                    | 1<br>(8.33%)                        | (0.00%)                            | 00:08:13                                           |
| 3.      | Brazil      | <b>3</b> (9.38%)                     | 1<br>(8.33%)                        | 1<br>(33.33%)                      | 00:00:00                                           |
| 4.      | Canada      | <b>3</b> (9.38%)                     | 1<br>(8.33%)                        | (0.00%)                            | 00:00:17                                           |
| 5.      | Belgium     | <b>2</b> (6.25%)                     | 1<br>(8.33%)                        | (0.00%)                            | 00:01:33                                           |
| 6.      | Austria     | <b>1</b> (3.12%)                     | 1<br>(8.33%)                        | 1<br>(33.33%)                      | 00:00:00                                           |
| 7.      | Japan       | <b>1</b> (3.12%)                     | 1<br>(8.33%)                        | 1<br>(33.33%)                      | 00:00:40                                           |