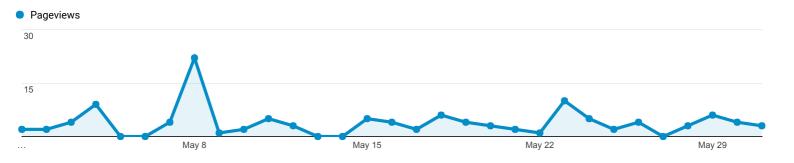

## **GLE Alert report**

May 1, 2017 - May 31, 2017

The table rows have been filtered to include only data for "Destination Page". The graph and table headers include totals for all data.

GLE Alert

| Country |               | Pageviews                             | Users            | New Users                           | Avg. Time on Page                                |
|---------|---------------|---------------------------------------|------------------|-------------------------------------|--------------------------------------------------|
|         |               | 118<br>% of Total:<br>72.39%<br>(163) | % of Total:      | 10<br>% of Total:<br>38.46%<br>(26) | 00:02:40<br>Avg for View:<br>00:02:33<br>(4.55%) |
| 1.      | Greece        | <b>80</b> (67.80%)                    |                  |                                     | 00:02:31                                         |
| 2.      | New Zealand   | <b>15</b> (12.71%)                    |                  |                                     | 00:04:59                                         |
| 3.      | Belgium       | 5<br>(4.24%)                          |                  |                                     | 00:00:23                                         |
| 4.      | Slovakia      | <b>4</b> (3.39%)                      |                  |                                     | 00:00:00                                         |
| 5.      | Netherlands   | <b>3</b> (2.54%)                      |                  |                                     | 00:00:09                                         |
| 6.      | Russia        | <b>3</b> (2.54%)                      |                  | 1<br>(10.00%)                       | 00:00:00                                         |
| 7.      | United States | <b>3</b> (2.54%)                      |                  |                                     | 00:00:00                                         |
| 8.      | Canada        | <b>2</b> (1.69%)                      |                  | (0.00%)                             | 00:15:34                                         |
| 9.      | Switzerland   | <b>1</b> (0.85%)                      | 1<br>(3.57%)     | (0.00%)                             | 00:00:00                                         |
| 10.     | Japan         | <b>1</b> (0.85%)                      | <b>1</b> (3.57%) | 0<br>(0.00%)                        | 00:00:00                                         |