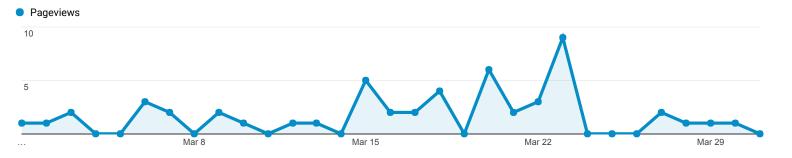

## **Multi-Station report**

Mar 1, 2017 - Mar 31, 2017

The table rows have been filtered to include only data for "Destination Page". The graph and table headers include totals for all data.

**Multi-Station** 

| Country |               | Pageviews                            | Users                               | New Users                           | Avg. Time on Page                                  |
|---------|---------------|--------------------------------------|-------------------------------------|-------------------------------------|----------------------------------------------------|
|         |               | 52<br>% of Total:<br>21.94%<br>(237) | 27<br>% of Total:<br>38.03%<br>(71) | 11<br>% of Total:<br>22.92%<br>(48) | 00:04:00<br>Avg for View:<br>00:04:54<br>(-18.38%) |
| 1.      | Greece        | <b>20</b> (38.46%)                   | 10<br>(37.04%)                      | 5<br>(45.45%)                       | 00:04:34                                           |
| 2.      | Brazil        | <b>11</b> (21.15%)                   | 3<br>(11.11%)                       | (0.00%)                             | 00:08:32                                           |
| 3.      | Belgium       | <b>7</b> (13.46%)                    | <b>1</b> (3.70%)                    | (0.00%)                             | 00:00:11                                           |
| 4.      | Italy         | <b>3</b> (5.77%)                     | 2<br>(7.41%)                        | (9.09%)                             | 00:00:00                                           |
| 5.      | Russia        | <b>3</b> (5.77%)                     | 3<br>(11.11%)                       | 3<br>(27.27%)                       | 00:00:00                                           |
| 6.      | United States | <b>2</b> (3.85%)                     | 2<br>(7.41%)                        | (0.00%)                             | 00:00:00                                           |
| 7.      | Argentina     | <b>1</b> (1.92%)                     | <b>1</b> (3.70%)                    | (0.00%)                             | 00:00:00                                           |
| 8.      | Switzerland   | <b>1</b> (1.92%)                     | <b>1</b> (3.70%)                    | (0.00%)                             | 00:02:29                                           |
| 9.      | Finland       | <b>1</b> (1.92%)                     | <b>1</b> (3.70%)                    | (9.09%)                             | 00:00:00                                           |
| 10.     | Netherlands   | <b>1</b> (1.92%)                     | <b>1</b> (3.70%)                    | (0.00%)                             | 00:00:00                                           |