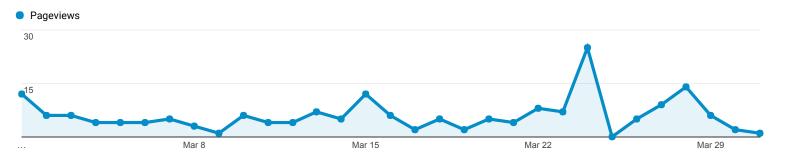

## **GLE Alert report**

Mar 1, 2017 - Mar 31, 2017

The table rows have been filtered to include only data for "Destination Page". The graph and table headers include totals for all data.

**GLE Alert** 

| Country |                | Pageviews                             | Users                               | New Users                           | Avg. Time on Page                                |
|---------|----------------|---------------------------------------|-------------------------------------|-------------------------------------|--------------------------------------------------|
|         |                | 184<br>% of Total:<br>77.64%<br>(237) | 55<br>% of Total:<br>77.46%<br>(71) | 36<br>% of Total:<br>75.00%<br>(48) | 00:05:07<br>Avg for View:<br>00:04:54<br>(4.50%) |
| 1.      | Greece         | <b>62</b> (33.70%)                    | 21<br>(36.84%)                      | 8<br>(22.22%)                       | 00:03:51                                         |
| 2.      | New Zealand    | <b>32</b> (17.39%)                    | <b>1</b> (1.75%)                    | (0.00%)                             | 00:18:47                                         |
| 3.      | Uruguay        | <b>31</b> (16.85%)                    | 9<br>(15.79%)                       | 9<br>(25.00%)                       | 00:07:04                                         |
| 4.      | Belgium        | <b>19</b> (10.33%)                    | 3<br>(5.26%)                        | 1<br>(2.78%)                        | 00:02:51                                         |
| 5.      | United States  | 13<br>(7.07%)                         | 8<br>(14.04%)                       | 8<br>(22.22%)                       | 00:03:41                                         |
| 6.      | Switzerland    | <b>7</b> (3.80%)                      | 3<br>(5.26%)                        | (5.56%)                             | 00:00:00                                         |
| 7.      | Kazakhstan     | <b>7</b> (3.80%)                      | 2<br>(3.51%)                        | 1<br>(2.78%)                        | 00:04:09                                         |
| 8.      | Germany        | <b>3</b> (1.63%)                      | 2<br>(3.51%)                        | 1<br>(2.78%)                        | 00:04:31                                         |
| 9.      | Argentina      | <b>2</b> (1.09%)                      | <b>1</b><br>(1.75%)                 | 1<br>(2.78%)                        | 00:02:56                                         |
| 10.     | United Kingdom | <b>2</b> (1.09%)                      | <b>1</b> (1.75%)                    | 1<br>(2.78%)                        | 00:04:20                                         |