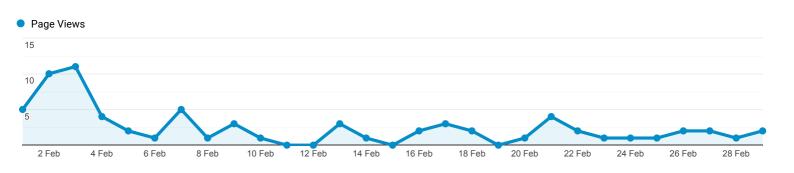

## **Multi-station Monthly Report**

1 Feb 2020 - 29 Feb 2020

**Monthly Report** 

| Country |               | Page Views                                  | Users                                | New Users                                   | Avg. Time on Page                              |  |
|---------|---------------|---------------------------------------------|--------------------------------------|---------------------------------------------|------------------------------------------------|--|
|         |               | <b>71</b><br>% of Total:<br>100.00%<br>(71) | 19<br>% of Total:<br>100.00%<br>(19) | <b>12</b><br>% of Total:<br>100.00%<br>(12) | <b>00:09:22</b> Avg for View: 00:09:22 (0.00%) |  |
| 1.      | Greece        | <b>48</b> (67.61%)                          | 9<br>(47.37%)                        | 4<br>(33.33%)                               | 00:11:50                                       |  |
| 2.      | Turkey        | 9<br>(12.68%)                               | 2<br>(10.53%)                        | (8.33%)                                     | 00:00:00                                       |  |
| 3.      | Romania       | <b>6</b> (8.45%)                            | 1<br>(5.26%)                         | (0.00%)                                     | 00:00:22                                       |  |
| 4.      | Indonesia     | <b>2</b> (2.82%)                            | 1<br>(5.26%)                         | 1<br>(8.33%)                                | 00:01:08                                       |  |
| 5.      | Brazil        | <b>1</b> (1.41%)                            | 1<br>(5.26%)                         | (8.33%)                                     | 00:00:00                                       |  |
| 6.      | Germany       | <b>1</b> (1.41%)                            | 1<br>(5.26%)                         | 1<br>(8.33%)                                | 00:00:00                                       |  |
| 7.      | France        | <b>1</b> (1.41%)                            | 1<br>(5.26%)                         | 1<br>(8.33%)                                | 00:00:00                                       |  |
| 8.      | Italy         | <b>1</b> (1.41%)                            | 1<br>(5.26%)                         | 1<br>(8.33%)                                | 00:00:00                                       |  |
| 9.      | United States | <b>1</b> (1.41%)                            | 1<br>(5.26%)                         | 1<br>(8.33%)                                | 00:00:00                                       |  |
| 10.     | Uruguay       | <b>1</b> (1.41%)                            | 1<br>(5.26%)                         | 1<br>(8.33%)                                | 00:00:00                                       |  |