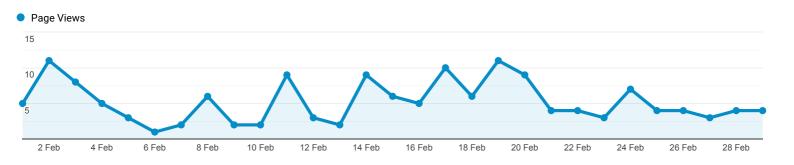

## **GLE Alert Monthly Report**

1 Feb 2020 - 29 Feb 2020

**Monthly Report** 

| Country |                | Page Views                                    | Users                                       | New Users                                   | Avg. Time on Page                                |
|---------|----------------|-----------------------------------------------|---------------------------------------------|---------------------------------------------|--------------------------------------------------|
|         |                | <b>152</b><br>% of Total:<br>100.00%<br>(152) | <b>32</b><br>% of Total:<br>100.00%<br>(32) | <b>26</b><br>% of Total:<br>100.00%<br>(26) | 00:06:40<br>Avg for View:<br>00:06:40<br>(0.00%) |
| 1.      | Greece         | <b>95</b> (62.50%)                            | 6<br>(18.75%)                               | 3<br>(11.54%)                               | 00:07:50                                         |
| 2.      | Uruguay        | <b>25</b> (16.45%)                            | 5<br>(15.62%)                               | 5<br>(19.23%)                               | 00:05:48                                         |
| 3.      | United States  | <b>9</b> (5.92%)                              | 8<br>(25.00%)                               | 7<br>(26.92%)                               | 00:00:00                                         |
| 4.      | Indonesia      | <b>7</b> (4.61%)                              | 2<br>(6.25%)                                | <b>2</b> (7.69%)                            | 00:03:35                                         |
| 5.      | Belgium        | <b>3</b> (1.97%)                              | <b>1</b> (3.12%)                            | (0.00%)                                     | 00:00:21                                         |
| 6.      | Russia         | <b>3</b> (1.97%)                              | 1<br>(3.12%)                                | <b>1</b> (3.85%)                            | 00:28:32                                         |
| 7.      | Thailand       | <b>3</b> (1.97%)                              | 3<br>(9.38%)                                | 3<br>(11.54%)                               | 00:00:00                                         |
| 8.      | Brazil         | <b>2</b> (1.32%)                              | 1<br>(3.12%)                                | (0.00%)                                     | 00:00:00                                         |
| 9.      | Germany        | <b>2</b> (1.32%)                              | 2<br>(6.25%)                                | <b>2</b> (7.69%)                            | 00:00:00                                         |
| 10.     | United Kingdom | <b>1</b> (0.66%)                              | 1<br>(3.12%)                                | <b>1</b> (3.85%)                            | 00:00:00                                         |
| 11.     | Italy          | <b>1</b> (0.66%)                              | 1<br>(3.12%)                                | 1<br>(3.85%)                                | 00:00:00                                         |
| 12.     | Turkey         | <b>1</b><br>(0.66%)                           | 1<br>(3.12%)                                | <b>1</b> (3.85%)                            | 00:00:00                                         |