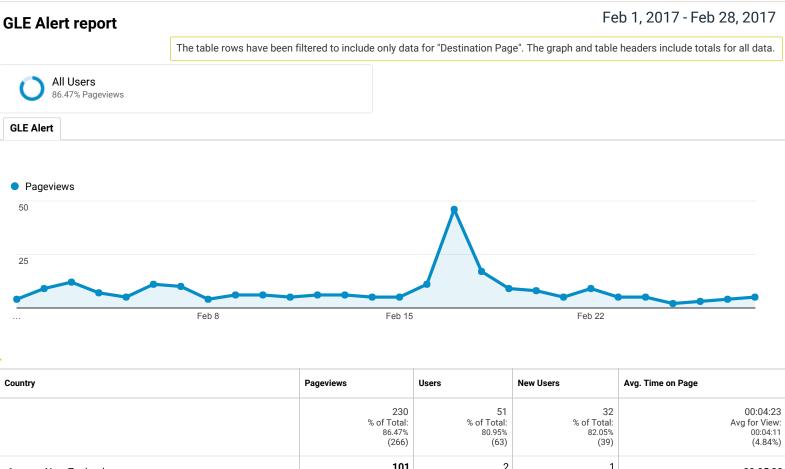

## GO TO REPORT

|     |               | % of Total:<br>86.47%<br>(266) | % of Total:<br>80.95%<br>(63) | % of Total:<br>82.05%<br>(39) | Avg for View:<br>00:04:11<br>(4.84%) |
|-----|---------------|--------------------------------|-------------------------------|-------------------------------|--------------------------------------|
| 1.  | New Zealand   | <b>101</b><br>(43.91%)         | <b>2</b><br>(3.92%)           |                               | 00:05:33                             |
| 2.  | Greece        | <b>78</b><br>(33.91%)          | <b>16</b><br>(31.37%)         | <b>8</b><br>(25.00%)          | 00:03:47                             |
| 3.  | Belgium       | <b>14</b><br>(6.09%)           | <b>6</b><br>(11.76%)          | 2<br>(6.25%)                  | 00:04:49                             |
| 4.  | United States | <b>5</b><br>(2.17%)            | <b>4</b><br>(7.84%)           | <b>4</b> (12.50%)             | 00:01:52                             |
| 5.  | Mexico        | <b>4</b> (1.74%)               | <b>2</b><br>(3.92%)           | 2<br>(6.25%)                  | 00:18:45                             |
| 6.  | Canada        | <b>3</b><br>(1.30%)            | <b>1</b><br>(1.96%)           | 1<br>(3.12%)                  | 00:08:17                             |
| 7.  | Germany       | <b>3</b><br>(1.30%)            | <b>3</b><br>(5.88%)           | <b>1</b><br>(3.12%)           | 00:00:41                             |
| 8.  | Netherlands   | <b>3</b><br>(1.30%)            | <b>1</b><br>(1.96%)           | <b>0</b><br>(0.00%)           | 00:01:15                             |
| 9.  | Belarus       | <b>2</b><br>(0.87%)            | <b>1</b><br>(1.96%)           | 1<br>(3.12%)                  | 00:00:16                             |
| 10. | China         | <b>2</b><br>(0.87%)            | <b>1</b><br>(1.96%)           | 1<br>(3.12%)                  | 00:00:03                             |
|     |               |                                |                               |                               |                                      |

Rows 1 - 10 of 22

Feb 8