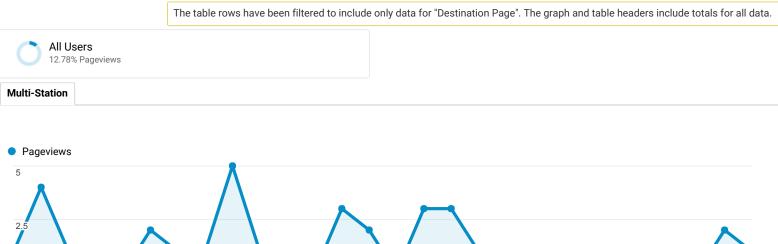

## **Multi-Station report**

Feb 1, 2017 - Feb 28, 2017

Feb 22

Feb 15

|         |             | 1                                    | 1                                   |                                    |                                                    |
|---------|-------------|--------------------------------------|-------------------------------------|------------------------------------|----------------------------------------------------|
| Country |             | Pageviews                            | Users                               | New Users                          | Avg. Time on Page                                  |
|         |             | 34<br>% of Total:<br>12.78%<br>(266) | 22<br>% of Total:<br>34.92%<br>(63) | 7<br>% of Total:<br>17.95%<br>(39) | 00:02:29<br>Avg for View:<br>00:04:11<br>(-40.54%) |
| 1.      | Greece      | <b>10</b><br>(29.41%)                | <b>7</b><br>(31.82%)                | <b>0</b><br>(0.00%)                | 00:05:42                                           |
| 2.      | Belgium     | <b>6</b><br>(17.65%)                 | 2<br>(9.09%)                        | <b>1</b><br>(14.29%)               | 00:00:22                                           |
| 3.      | Brazil      | <b>4</b><br>(11.76%)                 | <b>3</b><br>(13.64%)                | 1<br>(14.29%)                      | 00:00:00                                           |
| 4.      | Netherlands | <b>4</b><br>(11.76%)                 | 2<br>(9.09%)                        | <b>1</b><br>(14.29%)               | 00:00:07                                           |
| 5.      | New Zealand | <b>3</b><br>(8.82%)                  | 1<br>(4.55%)                        | <b>0</b><br>(0.00%)                | 00:00:00                                           |
| 6.      | Italy       | <b>2</b><br>(5.88%)                  | 2<br>(9.09%)                        | <b>1</b><br>(14.29%)               | 00:00:42                                           |
| 7.      | China       | 1<br>(2.94%)                         | <b>1</b><br>(4.55%)                 | <b>0</b><br>(0.00%)                | 00:00:00                                           |
| 8.      | Germany     | <b>1</b><br>(2.94%)                  | <b>1</b><br>(4.55%)                 | <b>0</b><br>(0.00%)                | 00:00:00                                           |
| 9.      | France      | 1<br>(2.94%)                         | <b>1</b><br>(4.55%)                 | <b>1</b><br>(14.29%)               | 00:00:00                                           |
| 10.     | Serbia      | 1<br>(2.94%)                         | <b>1</b><br>(4.55%)                 | <b>1</b><br>(14.29%)               | 00:00:00                                           |
|         |             |                                      |                                     |                                    |                                                    |

Rows 1 - 10 of 11