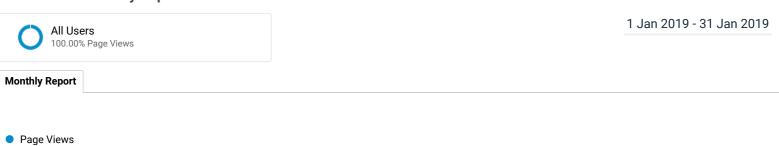

## **Multi-station Monthly Report**

| Country |               | Page Views                                  | Users                                       | New Users                                   | Avg. Time on Page                                       |  |  |  |
|---------|---------------|---------------------------------------------|---------------------------------------------|---------------------------------------------|---------------------------------------------------------|--|--|--|
|         |               | <b>54</b><br>% of Total:<br>100.00%<br>(54) | <b>30</b><br>% of Total:<br>100.00%<br>(30) | <b>22</b><br>% of Total:<br>100.00%<br>(22) | <b>00:05:55</b><br>Avg for View:<br>00:05:55<br>(0.00%) |  |  |  |
| 1.      | Brazil        | <b>14</b><br>(25.93%)                       | <b>3</b><br>(10.00%)                        | <b>1</b><br>(4.55%)                         | 00:00:00                                                |  |  |  |
| 2.      | United States | <b>12</b><br>(22.22%)                       | <b>12</b><br>(40.00%)                       | 12<br>(54.55%)                              | 00:00:00                                                |  |  |  |
| 3.      | Greece        | <b>11</b><br>(20.37%)                       | 5<br>(16.67%)                               | <b>2</b><br>(9.09%)                         | 00:04:11                                                |  |  |  |
| 4.      | Netherlands   | <b>6</b><br>(11.11%)                        | <b>2</b><br>(6.67%)                         | 1<br>(4.55%)                                | 00:08:19                                                |  |  |  |
| 5.      | Indonesia     | <b>4</b><br>(7.41%)                         | <b>2</b><br>(6.67%)                         | 1<br>(4.55%)                                | 00:00:00                                                |  |  |  |
| 6.      | India         | <b>2</b><br>(3.70%)                         | <b>1</b><br>(3.33%)                         | 1<br>(4.55%)                                | 00:05:44                                                |  |  |  |
| 7.      | Belgium       | <b>1</b><br>(1.85%)                         | <b>1</b><br>(3.33%)                         | <b>1</b><br>(4.55%)                         | 00:00:00                                                |  |  |  |
| 8.      | China         | <b>1</b><br>(1.85%)                         | <b>1</b><br>(3.33%)                         | <b>1</b><br>(4.55%)                         | 00:00:00                                                |  |  |  |
| 9.      | Egypt         | <b>1</b><br>(1.85%)                         | 1<br>(3.33%)                                | <b>1</b><br>(4.55%)                         | 00:00:00                                                |  |  |  |
| 10.     | Spain         | <b>1</b><br>(1.85%)                         | 1<br>(3.33%)                                | <b>0</b><br>(0.00%)                         | 00:00:00                                                |  |  |  |
|         | -F            | (1.85%)                                     | (3.33%)                                     | (0.00%)                                     | 00.00.00                                                |  |  |  |