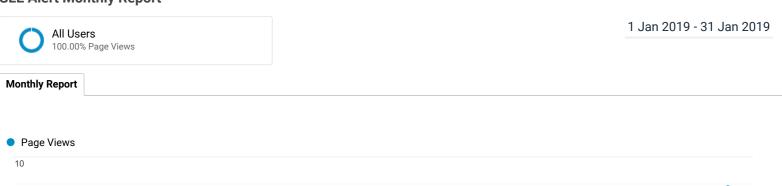

## **GLE Alert Monthly Report**

| •       |               |                                             |                                             |                                             |                                                         |  |  |
|---------|---------------|---------------------------------------------|---------------------------------------------|---------------------------------------------|---------------------------------------------------------|--|--|
| Country |               | Page Views                                  | Users                                       | New Users                                   | Avg. Time on Page                                       |  |  |
|         |               | <b>80</b><br>% of Total:<br>100.00%<br>(80) | <b>36</b><br>% of Total:<br>100.00%<br>(36) | <b>29</b><br>% of Total:<br>100.00%<br>(29) | <b>00:04:38</b><br>Avg for View:<br>00:04:38<br>(0.00%) |  |  |
| 1.      | Brazil        | <b>22</b><br>(27.50%)                       | <b>4</b><br>(11.11%)                        | 2<br>(6.90%)                                | 00:05:31                                                |  |  |
| 2.      | Greece        | <b>20</b><br>(25.00%)                       | <b>6</b><br>(16.67%)                        | <b>3</b><br>(10.34%)                        | 00:00:00                                                |  |  |
| 3.      | United States | <b>7</b><br>(8.75%)                         | <b>3</b><br>(8.33%)                         | 2<br>(6.90%)                                | 00:00:38                                                |  |  |
| 4.      | Belgium       | <b>4</b><br>(5.00%)                         | <b>2</b><br>(5.56%)                         | <b>1</b><br>(3.45%)                         | 00:00:14                                                |  |  |
| 5.      | Canada        | <b>3</b><br>(3.75%)                         | <b>1</b><br>(2.78%)                         | <b>1</b><br>(3.45%)                         | 00:09:08                                                |  |  |
| 6.      | Indonesia     | <b>3</b><br>(3.75%)                         | <b>1</b><br>(2.78%)                         | <b>1</b><br>(3.45%)                         | 00:01:38                                                |  |  |
| 7.      | Netherlands   | <b>3</b><br>(3.75%)                         | <b>3</b><br>(8.33%)                         | <b>3</b><br>(10.34%)                        | 00:00:00                                                |  |  |
| 8.      | Uruguay       | <b>3</b><br>(3.75%)                         | 2<br>(5.56%)                                | 2<br>(6.90%)                                | 00:02:56                                                |  |  |
| 9.      | China         | <b>2</b><br>(2.50%)                         | 2<br>(5.56%)                                | 2<br>(6.90%)                                | 00:00:00                                                |  |  |
| 10.     | Spain         | <b>2</b><br>(2.50%)                         | 2<br>(5.56%)                                | 2<br>(6.90%)                                | 00:00:00                                                |  |  |
| 11.     | Japan         | <b>2</b><br>(2.50%)                         | 2<br>(5.56%)                                | 2<br>(6.90%)                                | 00:00:00                                                |  |  |
| 12.     | Russia        | <b>2</b><br>(2.50%)                         | <b>1</b><br>(2.78%)                         | 1<br>(3.45%)                                | 00:01:39                                                |  |  |
| 13.     | Denmark       | <b>1</b><br>(1.25%)                         | <b>1</b><br>(2.78%)                         | 1<br>(3.45%)                                | 00:00:00                                                |  |  |
| 14.     | India         | <b>1</b><br>(1.25%)                         | <b>1</b><br>(2.78%)                         | 1<br>(3.45%)                                | 00:00:00                                                |  |  |
| 15.     | Italy         | <b>1</b><br>(1.25%)                         | <b>1</b><br>(2.78%)                         | 1<br>(3.45%)                                | 00:00:00                                                |  |  |
| 16.     | Thailand      | <b>1</b><br>(1.25%)                         | <b>1</b><br>(2.78%)                         | 1<br>(3.45%)                                | 00:00:00                                                |  |  |
| 17.     | Taiwan        | <b>1</b><br>(1.25%)                         | <b>1</b><br>(2.78%)                         | 1<br>(3.45%)                                | 00:00:00                                                |  |  |
| 18.     | Tanzania      | <b>1</b><br>(1.25%)                         | <b>1</b><br>(2.78%)                         | 1<br>(3.45%)                                | 00:00:00                                                |  |  |
| 19.     | South Africa  | <b>1</b><br>(1.25%)                         | <b>1</b><br>(2.78%)                         | <b>1</b><br>(3.45%)                         | 00:00:00                                                |  |  |
|         |               |                                             |                                             |                                             |                                                         |  |  |