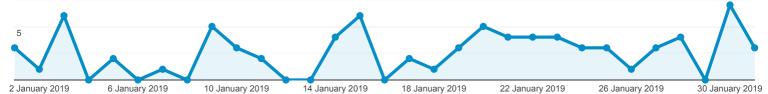

## **GLE Alert Monthly Report**

| •       |               |                                             |                                             |                                             |                                                         |  |  |
|---------|---------------|---------------------------------------------|---------------------------------------------|---------------------------------------------|---------------------------------------------------------|--|--|
| Country |               | Page Views                                  | Users                                       | New Users                                   | Avg. Time on Page                                       |  |  |
|         |               | <b>80</b><br>% of Total:<br>100.00%<br>(80) | <b>36</b><br>% of Total:<br>100.00%<br>(36) | <b>29</b><br>% of Total:<br>100.00%<br>(29) | <b>00:04:38</b><br>Avg for View:<br>00:04:38<br>(0.00%) |  |  |
| 1.      | Brazil        | <b>22</b><br>(27.50%)                       | <b>4</b><br>(11.11%)                        | 2<br>(6.90%)                                | 00:05:31                                                |  |  |
| 2.      | Greece        | <b>20</b><br>(25.00%)                       | <b>6</b><br>(16.67%)                        | <b>3</b><br>(10.34%)                        | 00:00:00                                                |  |  |
| 3.      | United States | <b>7</b><br>(8.75%)                         | <b>3</b><br>(8.33%)                         | 2<br>(6.90%)                                | 00:00:38                                                |  |  |
| 4.      | Belgium       | <b>4</b><br>(5.00%)                         | <b>2</b><br>(5.56%)                         | <b>1</b><br>(3.45%)                         | 00:00:14                                                |  |  |
| 5.      | Canada        | <b>3</b><br>(3.75%)                         | <b>1</b><br>(2.78%)                         | <b>1</b><br>(3.45%)                         | 00:09:08                                                |  |  |
| 6.      | Indonesia     | <b>3</b><br>(3.75%)                         | <b>1</b><br>(2.78%)                         | <b>1</b><br>(3.45%)                         | 00:01:38                                                |  |  |
| 7.      | Netherlands   | <b>3</b><br>(3.75%)                         | <b>3</b><br>(8.33%)                         | <b>3</b><br>(10.34%)                        | 00:00:00                                                |  |  |
| 8.      | Uruguay       | <b>3</b><br>(3.75%)                         | 2<br>(5.56%)                                | 2<br>(6.90%)                                | 00:02:56                                                |  |  |
| 9.      | China         | <b>2</b><br>(2.50%)                         | 2<br>(5.56%)                                | 2<br>(6.90%)                                | 00:00:00                                                |  |  |
| 10.     | Spain         | <b>2</b><br>(2.50%)                         | 2<br>(5.56%)                                | 2<br>(6.90%)                                | 00:00:00                                                |  |  |
| 11.     | Japan         | <b>2</b><br>(2.50%)                         | 2<br>(5.56%)                                | 2<br>(6.90%)                                | 00:00:00                                                |  |  |
| 12.     | Russia        | <b>2</b><br>(2.50%)                         | <b>1</b><br>(2.78%)                         | 1<br>(3.45%)                                | 00:01:39                                                |  |  |
| 13.     | Denmark       | <b>1</b><br>(1.25%)                         | <b>1</b><br>(2.78%)                         | 1<br>(3.45%)                                | 00:00:00                                                |  |  |
| 14.     | India         | <b>1</b><br>(1.25%)                         | <b>1</b><br>(2.78%)                         | 1<br>(3.45%)                                | 00:00:00                                                |  |  |
| 15.     | Italy         | <b>1</b><br>(1.25%)                         | <b>1</b><br>(2.78%)                         | 1<br>(3.45%)                                | 00:00:00                                                |  |  |
| 16.     | Thailand      | <b>1</b><br>(1.25%)                         | <b>1</b><br>(2.78%)                         | 1<br>(3.45%)                                | 00:00:00                                                |  |  |
| 17.     | Taiwan        | <b>1</b><br>(1.25%)                         | <b>1</b><br>(2.78%)                         | 1<br>(3.45%)                                | 00:00:00                                                |  |  |
| 18.     | Tanzania      | <b>1</b><br>(1.25%)                         | <b>1</b><br>(2.78%)                         | 1<br>(3.45%)                                | 00:00:00                                                |  |  |
| 19.     | South Africa  | <b>1</b><br>(1.25%)                         | <b>1</b><br>(2.78%)                         | <b>1</b><br>(3.45%)                         | 00:00:00                                                |  |  |
|         |               |                                             |                                             |                                             |                                                         |  |  |