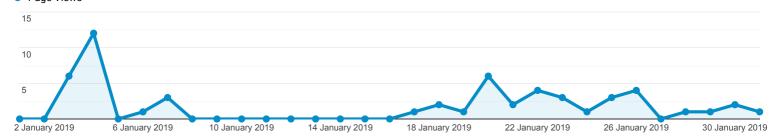

## **Multi-station Monthly Report**

| Country |               | Page Views                                  | Users                                       | New Users                                   | Avg. Time on Page                                       |  |  |  |
|---------|---------------|---------------------------------------------|---------------------------------------------|---------------------------------------------|---------------------------------------------------------|--|--|--|
|         |               | <b>54</b><br>% of Total:<br>100.00%<br>(54) | <b>30</b><br>% of Total:<br>100.00%<br>(30) | <b>22</b><br>% of Total:<br>100.00%<br>(22) | <b>00:05:55</b><br>Avg for View:<br>00:05:55<br>(0.00%) |  |  |  |
| 1.      | Brazil        | <b>14</b><br>(25.93%)                       | <b>3</b><br>(10.00%)                        | <b>1</b><br>(4.55%)                         | 00:00:00                                                |  |  |  |
| 2.      | United States | <b>12</b><br>(22.22%)                       | <b>12</b><br>(40.00%)                       | 12<br>(54.55%)                              | 00:00:00                                                |  |  |  |
| 3.      | Greece        | <b>11</b><br>(20.37%)                       | 5<br>(16.67%)                               | <b>2</b><br>(9.09%)                         | 00:04:11                                                |  |  |  |
| 4.      | Netherlands   | <b>6</b><br>(11.11%)                        | <b>2</b><br>(6.67%)                         | 1<br>(4.55%)                                | 00:08:19                                                |  |  |  |
| 5.      | Indonesia     | <b>4</b><br>(7.41%)                         | <b>2</b><br>(6.67%)                         | 1<br>(4.55%)                                | 00:00:00                                                |  |  |  |
| 6.      | India         | <b>2</b><br>(3.70%)                         | <b>1</b><br>(3.33%)                         | 1<br>(4.55%)                                | 00:05:44                                                |  |  |  |
| 7.      | Belgium       | <b>1</b><br>(1.85%)                         | <b>1</b><br>(3.33%)                         | <b>1</b><br>(4.55%)                         | 00:00:00                                                |  |  |  |
| 8.      | China         | <b>1</b><br>(1.85%)                         | <b>1</b><br>(3.33%)                         | <b>1</b><br>(4.55%)                         | 00:00:00                                                |  |  |  |
| 9.      | Egypt         | <b>1</b><br>(1.85%)                         | 1<br>(3.33%)                                | <b>1</b><br>(4.55%)                         | 00:00:00                                                |  |  |  |
| 10.     | Spain         | <b>1</b><br>(1.85%)                         | 1<br>(3.33%)                                | <b>0</b><br>(0.00%)                         | 00:00:00                                                |  |  |  |
|         | -F            | (1.85%)                                     | (3.33%)                                     | (0.00%)                                     | 00.00.00                                                |  |  |  |